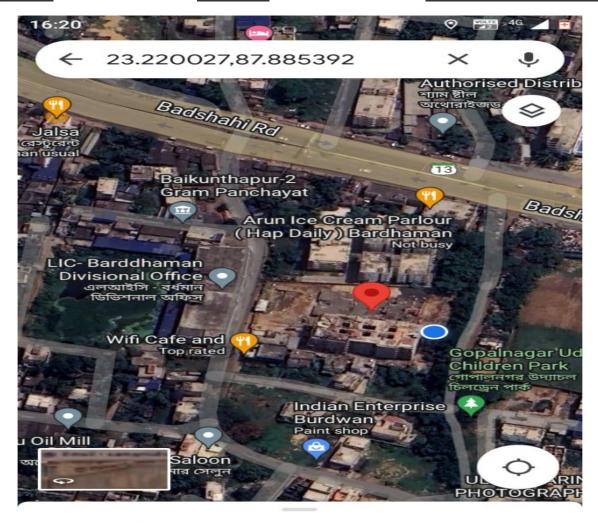

## \*\*\*\* Longitude > 23.220027 & Latitude > 87.885392 \*\*\*\*\* GOOGLE LOCATION

Dropped pin

Site Address :- Ghourdourchatti, Opp. L.I.C. Building, Near Alisha Bus Stand, Burdwan

Thanking You.

For, M/S SAMANTA HOUSING DEVELOPER