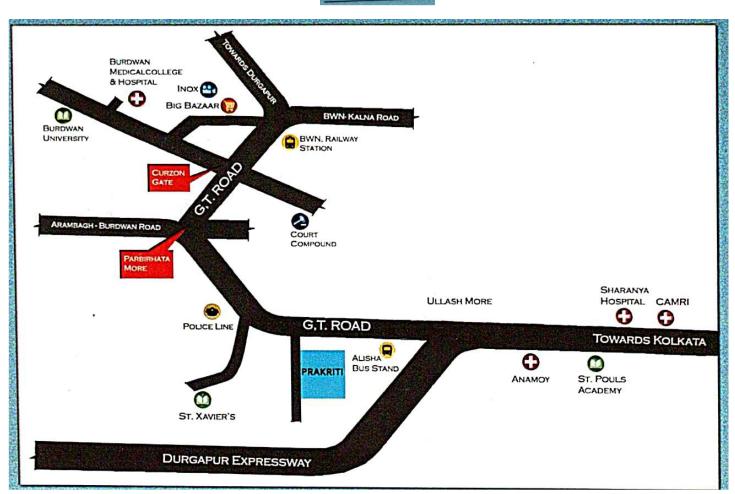

## LOCATION MAP

## **Sub: Declaration of Site & Location**

This is for your kind information that we are developing a project for Residential purpose ie. "PRAKRITI " at Mouza – kanainatshal , JL No.- 76 , RS & LR Plot NO. 538 , 539 , RS Khatian No.- 03 , 58 , LR Khatian No. 2748, 3148, 3240, Gram Panchayat – Baikunthapur –II , , Mahalla – Ghourdourchatti , P.O.-Sripally , PS.- Burdwan, Dist.- Purba Bardhaman, PIN- 713103, Within the limits of Baikunthapur –II Gram Panchayet under Burdwan Development Authority area.

## \*\*\*\* Longitude > 23.220027 & Latitude > 87.885392 \*\*\*\*\* GOOGLE LOCATION

Dropped pin

Site Address :- Ghourdourchatti, Opp. L.I.C. Building, Near Alisha Bus Stand, Burdwan

Thanking You.

For, M/S SAMANTA HOUSING DEVELOPER